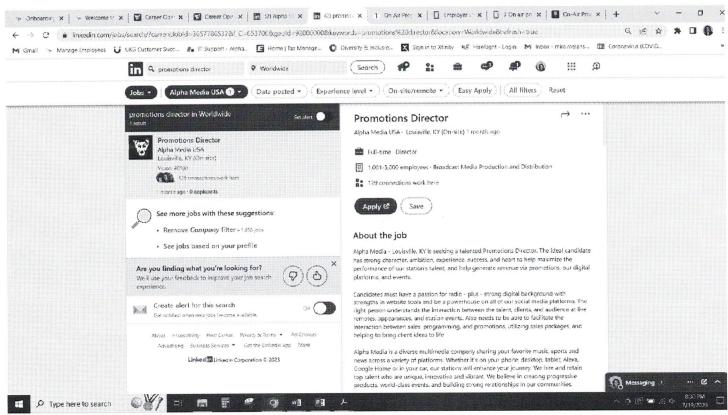

# Job description

Alpha Media – Louisville, KY is seeking an experienced Promotions Director for our local stations. The ideal candidate will be experienced in event planning and promotions, have a strong marketing background, and a passion for creativity.

Alpha Media is a diverse multimedia company sharing your favorite music, sports and news across a variety of platforms. Whether it's on your phone, desktop, tablet, Alexa, Google Home or in your car, our stations will enhance your journey. We hire and retain top talent who are unique, innovative and vibrant. We believe in creating progressive products, world-class events, and building strong relationships in our communities.

Headquartered in Portland, Oregon, Alpha Media operates multiple radio stations across the United States covering all formats.

We are live, local, and can't wait to talk to you!

Responsibilities of this position may include the following: