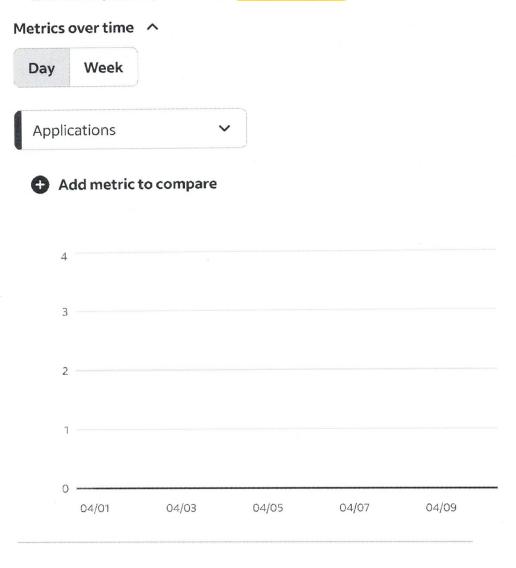

#### **Details**

Posted: January 24, 2022

Views: 0

Applications received: 11 total

#### **Details**

Posted: March 21, 2022

Views: 0

Applications received: 32 total